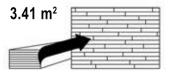

## ARTICLE 3011178164001124

| Board thickness (mm):                | 14   | Classic 3-strip board made from selected oak under white matt lacquer.                                                                                                                                                                        |
|--------------------------------------|------|-----------------------------------------------------------------------------------------------------------------------------------------------------------------------------------------------------------------------------------------------|
| Width (mm):                          | 188  | Allowed: light shade uneveness; rare sapwood; dark strips;<br>woodrays; rare live knots; sectional pin knots.<br>Installation method: Floating/glue down.<br>Changes under UV radiation: Little changes of color.<br>Floor heating: Suitable. |
| Length (mm):                         | 2266 |                                                                                                                                                                                                                                               |
| Single board area (m <sup>2</sup> ): | 0,43 |                                                                                                                                                                                                                                               |
| Boards per package (pieces):         | 8    |                                                                                                                                                                                                                                               |
| Package volume (m <sup>2</sup> ):    | 3,41 |                                                                                                                                                                                                                                               |
| Package weight (kg):                 | 26   |                                                                                                                                                                                                                                               |