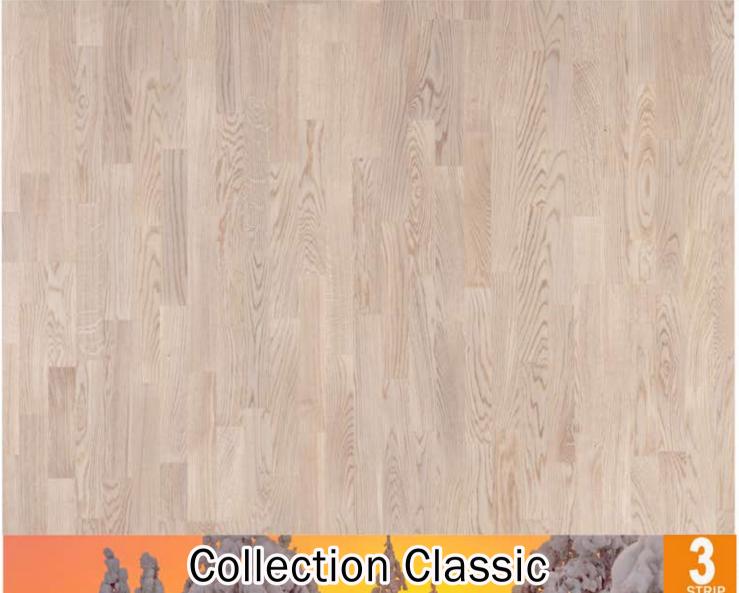

## OAK TUNDRA WHITE MATT

Oak, 3 strip, white matt lacquer

## ARTICLE 3011178164001124

| Board thickness (mm):                | 14   | Classic 3-strip board made from selected oak under white matt lacquer.                                                                                                                                                                        |
|--------------------------------------|------|-----------------------------------------------------------------------------------------------------------------------------------------------------------------------------------------------------------------------------------------------|
| Width (mm):                          | 188  | Allowed: light shade uneveness; rare sapwood; dark strips;<br>woodrays; rare live knots; sectional pin knots.<br>Installation method: Floating/glue down.<br>Changes under UV radiation: Little changes of color.<br>Floor heating: Suitable. |
| Length (mm):                         | 2266 |                                                                                                                                                                                                                                               |
| Single board area (m <sup>2</sup> ): | 0,43 |                                                                                                                                                                                                                                               |
| Boards per package (pieces):         | 8    |                                                                                                                                                                                                                                               |
| Package volume (m <sup>2</sup> ):    | 3,41 |                                                                                                                                                                                                                                               |
| Package weight (kg):                 | 26   |                                                                                                                                                                                                                                               |